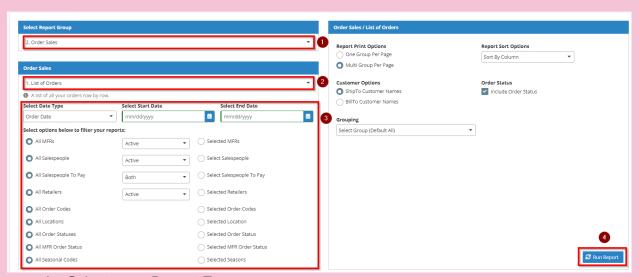

#### Every report follows the same steps:

- 1. Select your Report Type
- 2. Select the desired Report
- 3. Choose any particulars (dates, specific Order Codes, Manufacturers, etc.
- 4. Run Report